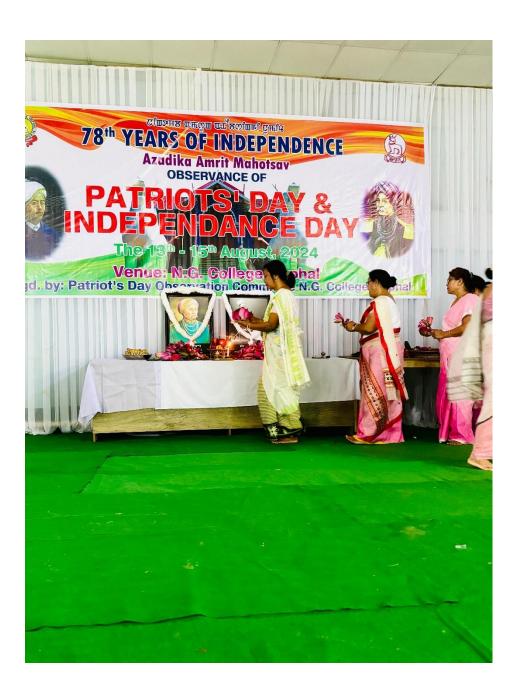

### ATR FOR HAR GHAR TIRANGA

College Name: N.G. COLLEGE. LAMPHELPAT

| EVENT OVERVIEW |                                                                                                                                                                                  |              |       |
|----------------|----------------------------------------------------------------------------------------------------------------------------------------------------------------------------------|--------------|-------|
| Event Name     | Har Ghar Tiranga                                                                                                                                                                 |              |       |
| Event Date     | 13 <sup>th</sup> to 15 <sup>th</sup> August, 2024                                                                                                                                |              |       |
| Event          | Independence Day & Patriots Day Celebration                                                                                                                                      |              |       |
| Description    |                                                                                                                                                                                  |              |       |
| Total Days     | 3                                                                                                                                                                                |              |       |
| of Event       |                                                                                                                                                                                  | 1            | 1     |
| The number     | MALE                                                                                                                                                                             | FEMALE       | TOTAL |
| of Students    |                                                                                                                                                                                  |              |       |
| Participatin   | 98                                                                                                                                                                               | 123          | 221   |
| g in the       |                                                                                                                                                                                  |              |       |
| program.       |                                                                                                                                                                                  |              |       |
| Number of      | TEACHING                                                                                                                                                                         | NON-TEACHING | TOTAL |
| Faculty &      |                                                                                                                                                                                  |              |       |
| Staff who      | 36                                                                                                                                                                               | 5            | 41    |
| participated   |                                                                                                                                                                                  |              |       |
| in the         |                                                                                                                                                                                  |              |       |
| program        |                                                                                                                                                                                  |              |       |
|                |                                                                                                                                                                                  |              |       |
| Location       | N.G. College Campus                                                                                                                                                              |              |       |
| Plan of        | Floral Tribute and Flag Hosting along with Singing of National                                                                                                                   |              |       |
| action         | Anthem                                                                                                                                                                           |              |       |
| Action         | Floral tribute to the fallen heroes, speech by principal on the                                                                                                                  |              |       |
| Report         | occasion, hosting of Indian National Flag i.e Tiranga hosted in                                                                                                                  |              |       |
|                | the N.G. College, display of National flag by the students, singing of National Anthem as celebration of Independence Day and Patriots Day & taking of the Tiranga Pledge by the |              |       |
|                |                                                                                                                                                                                  |              |       |
|                |                                                                                                                                                                                  |              |       |
|                | staffs and students of the college.                                                                                                                                              |              |       |
|                |                                                                                                                                                                                  |              |       |
|                |                                                                                                                                                                                  |              |       |
|                |                                                                                                                                                                                  |              |       |
|                |                                                                                                                                                                                  |              |       |

#### Feedback

Students participated in the program with enthusiasm

Event Photo

Paste here a Maximum 2 Photo)

Photo with Geo Stamp

\*Kindly submit 2 Photos (without Geotag) in HD quality for uploading to the website.