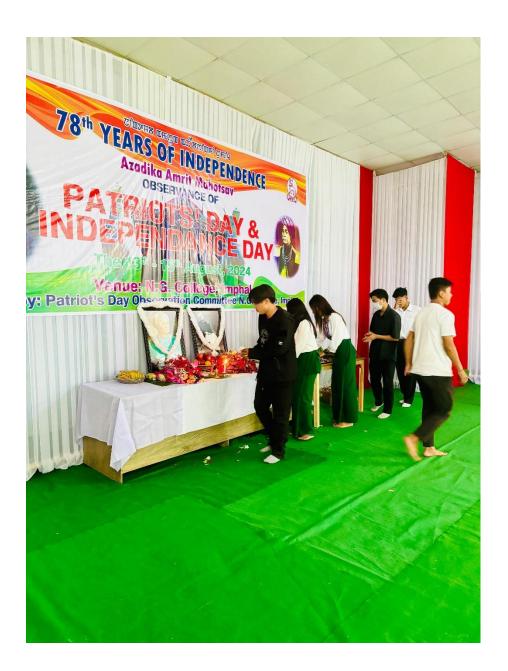

### ATR FOR HAR GHAR TIRANGA

College Name: N.G. COLLEGE. LAMPHELPAT

| EVENT OVERVIEW |                                                                                                                                                                                  |              |       |
|----------------|----------------------------------------------------------------------------------------------------------------------------------------------------------------------------------|--------------|-------|
| Event Name     | Har Ghar Tiranga                                                                                                                                                                 |              |       |
| Event Date     | 13 <sup>th</sup> to 15 <sup>th</sup> August, 2024                                                                                                                                |              |       |
| Event          | Independence Day & Patriots Day Celebration                                                                                                                                      |              |       |
| Description    |                                                                                                                                                                                  |              |       |
| Total Days     | 3                                                                                                                                                                                |              |       |
| of Event       |                                                                                                                                                                                  | 1            | 1     |
| The number     | MALE                                                                                                                                                                             | FEMALE       | TOTAL |
| of Students    |                                                                                                                                                                                  |              |       |
| Participatin   | 98                                                                                                                                                                               | 123          | 221   |
| g in the       |                                                                                                                                                                                  |              |       |
| program.       |                                                                                                                                                                                  |              |       |
| Number of      | TEACHING                                                                                                                                                                         | NON-TEACHING | TOTAL |
| Faculty &      |                                                                                                                                                                                  |              |       |
| Staff who      | 36                                                                                                                                                                               | 5            | 41    |
| participated   |                                                                                                                                                                                  |              |       |
| in the         |                                                                                                                                                                                  |              |       |
| program        |                                                                                                                                                                                  |              |       |
|                |                                                                                                                                                                                  |              |       |
| Location       | N.G. College Campus                                                                                                                                                              |              |       |
| Plan of        | Floral Tribute and Flag Hosting along with Singing of National                                                                                                                   |              |       |
| action         | Anthem                                                                                                                                                                           |              |       |
| Action         | Floral tribute to the fallen heroes, speech by principal on the                                                                                                                  |              |       |
| Report         | occasion, hosting of Indian National Flag i.e Tiranga hosted in                                                                                                                  |              |       |
|                | the N.G. College, display of National flag by the students, singing of National Anthem as celebration of Independence Day and Patriots Day & taking of the Tiranga Pledge by the |              |       |
|                |                                                                                                                                                                                  |              |       |
|                |                                                                                                                                                                                  |              |       |
|                | staffs and students of the college.                                                                                                                                              |              |       |
|                |                                                                                                                                                                                  |              |       |
|                |                                                                                                                                                                                  |              |       |
|                |                                                                                                                                                                                  |              |       |
|                |                                                                                                                                                                                  |              |       |

#### Feedback

Students participated in the program with enthusiasm

Event Photo

Paste here a Maximum 2 Photo)

Photo with Geo Stamp

\*Kindly submit 2 Photos (without Geotag) in HD quality for uploading to the website.