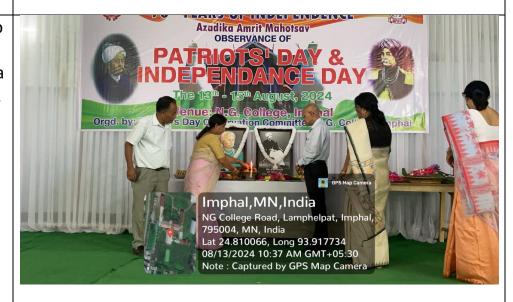

### ATR FOR HAR GHAR TIRANGA

College Name: N.G. COLLEGE. LAMPHELPAT

| EVENT OVERVIEW |                                                                                                                                                                                  |              |       |
|----------------|----------------------------------------------------------------------------------------------------------------------------------------------------------------------------------|--------------|-------|
| Event Name     | Har Ghar Tiranga                                                                                                                                                                 |              |       |
| Event Date     | 13 <sup>th</sup> to 15 <sup>th</sup> August, 2024                                                                                                                                |              |       |
| Event          | Independence Day & Patriots Day Celebration                                                                                                                                      |              |       |
| Description    |                                                                                                                                                                                  |              |       |
| Total Days     | 3                                                                                                                                                                                |              |       |
| of Event       |                                                                                                                                                                                  | 1            | 1     |
| The number     | MALE                                                                                                                                                                             | FEMALE       | TOTAL |
| of Students    |                                                                                                                                                                                  |              |       |
| Participatin   | 98                                                                                                                                                                               | 123          | 221   |
| g in the       |                                                                                                                                                                                  |              |       |
| program.       |                                                                                                                                                                                  |              |       |
| Number of      | TEACHING                                                                                                                                                                         | NON-TEACHING | TOTAL |
| Faculty &      |                                                                                                                                                                                  |              |       |
| Staff who      | 36                                                                                                                                                                               | 5            | 41    |
| participated   |                                                                                                                                                                                  |              |       |
| in the         |                                                                                                                                                                                  |              |       |
| program        |                                                                                                                                                                                  |              |       |
|                |                                                                                                                                                                                  |              |       |
| Location       | N.G. College Campus                                                                                                                                                              |              |       |
| Plan of        | Floral Tribute and Flag Hosting along with Singing of National                                                                                                                   |              |       |
| action         | Anthem                                                                                                                                                                           |              |       |
| Action         | Floral tribute to the fallen heroes, speech by principal on the                                                                                                                  |              |       |
| Report         | occasion, hosting of Indian National Flag i.e Tiranga hosted in                                                                                                                  |              |       |
|                | the N.G. College, display of National flag by the students, singing of National Anthem as celebration of Independence Day and Patriots Day & taking of the Tiranga Pledge by the |              |       |
|                |                                                                                                                                                                                  |              |       |
|                |                                                                                                                                                                                  |              |       |
|                | staffs and students of the college.                                                                                                                                              |              |       |
|                |                                                                                                                                                                                  |              |       |
|                |                                                                                                                                                                                  |              |       |
|                |                                                                                                                                                                                  |              |       |
|                |                                                                                                                                                                                  |              |       |

#### Feedback

Students participated in the program with enthusiasm

Event Photo

Paste here a Maximum 2 Photo)

Photo with Geo Stamp

\*Kindly submit 2 Photos (without Geotag) in HD quality for uploading to the website.