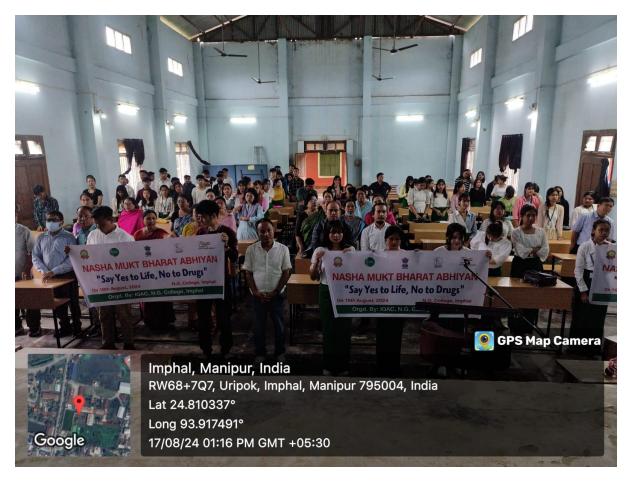

## ATR FOR NASHA MUKT BHARAT

College Name: N.G. COLLEGE. LAMPHELPAT

| EVENIT AL   | /ED\/IE\#                                                |              |       |
|-------------|----------------------------------------------------------|--------------|-------|
| EVENT O     | T                                                        |              |       |
| Event       | NASHA MUKT BHARAT                                        |              |       |
| Name        |                                                          |              |       |
| Event       | 17 <sup>th</sup> August, 2024                            |              |       |
| Date        |                                                          |              |       |
| Event       | Pledge taking of Nasha Mukt Bharat                       |              |       |
| Descriptio  |                                                          |              |       |
| n           |                                                          |              |       |
| Total       | 1                                                        |              |       |
| Days of     |                                                          |              |       |
| Event       |                                                          |              |       |
| The         | MALE                                                     | FEMALE       | TOTAL |
| number      |                                                          |              |       |
| of          | 52                                                       | 73           | 125   |
| Students    |                                                          |              |       |
| Participati |                                                          |              |       |
| ng in the   |                                                          |              |       |
| program.    |                                                          |              |       |
|             |                                                          |              |       |
| Number      | TEACHING                                                 | NON-TEACHING | TOTAL |
| of Faculty  |                                                          |              |       |
| & Staff     | 30                                                       | 5            | 35    |
| who         |                                                          |              |       |
| participat  |                                                          |              |       |
| ed in the   |                                                          |              |       |
| program     |                                                          |              |       |
| _           |                                                          |              |       |
| Location    | N.G. College Campus                                      |              |       |
| Plan of     | Taking of pledge and display of Nasha Mukt Bharat Banner |              |       |
| action      | _                                                        |              |       |

| Action<br>Report                           | Speech by Principal about impact of drugs on society and family. Pledge for Nasha Mukt Bharat taken in jubilee hall by staffs and students. Faculty members also take online pledge. Nasha Mukt Bharat Poster displayed at various location in the college campus |
|--------------------------------------------|-------------------------------------------------------------------------------------------------------------------------------------------------------------------------------------------------------------------------------------------------------------------|
| Outcomes<br>/ Impact<br>of the<br>activity | <ul> <li>Impact</li> <li>Make students understand the impact of drugs use in society and family</li> <li>Make aware the students the benefits of staying away from drugs</li> </ul>                                                                               |
| Feedback                                   | Students participated in the with great enthusiasm                                                                                                                                                                                                                |

Event Photo ( Paste here a Maximum 2 Photo)

Photo with Geo Stamp

\*Kindly submit 2 Photos (without Geotag) in HD quality for uploading to the website.