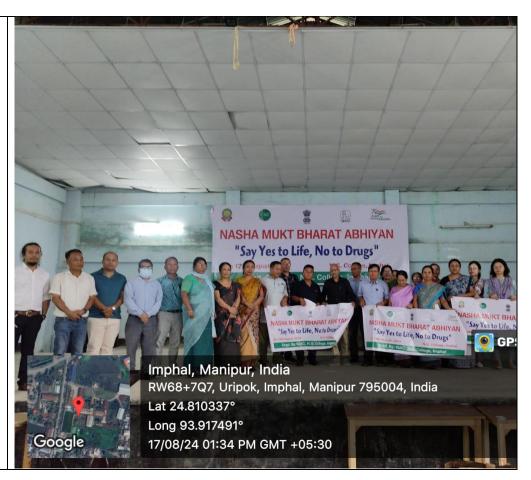

## ATR FOR NASHA MUKT BHARAT

College Name: N.G. COLLEGE. LAMPHELPAT

| EVENIT AL   | /ED\/IE\#                                                |              |       |
|-------------|----------------------------------------------------------|--------------|-------|
| EVENT O     | T                                                        |              |       |
| Event       | NASHA MUKT BHARAT                                        |              |       |
| Name        |                                                          |              |       |
| Event       | 17 <sup>th</sup> August, 2024                            |              |       |
| Date        |                                                          |              |       |
| Event       | Pledge taking of Nasha Mukt Bharat                       |              |       |
| Descriptio  |                                                          |              |       |
| n           |                                                          |              |       |
| Total       | 1                                                        |              |       |
| Days of     |                                                          |              |       |
| Event       |                                                          |              |       |
| The         | MALE                                                     | FEMALE       | TOTAL |
| number      |                                                          |              |       |
| of          | 52                                                       | 73           | 125   |
| Students    |                                                          |              |       |
| Participati |                                                          |              |       |
| ng in the   |                                                          |              |       |
| program.    |                                                          |              |       |
|             |                                                          |              |       |
| Number      | TEACHING                                                 | NON-TEACHING | TOTAL |
| of Faculty  |                                                          |              |       |
| & Staff     | 30                                                       | 5            | 35    |
| who         |                                                          |              |       |
| participat  |                                                          |              |       |
| ed in the   |                                                          |              |       |
| program     |                                                          |              |       |
| _           |                                                          |              |       |
| Location    | N.G. College Campus                                      |              |       |
| Plan of     | Taking of pledge and display of Nasha Mukt Bharat Banner |              |       |
| action      | _                                                        |              |       |

| Action<br>Report                           | Speech by Principal about impact of drugs on society and family. Pledge for Nasha Mukt Bharat taken in jubilee hall by staffs and students. Faculty members also take online pledge. Nasha Mukt Bharat Poster displayed at various location in the college campus |
|--------------------------------------------|-------------------------------------------------------------------------------------------------------------------------------------------------------------------------------------------------------------------------------------------------------------------|
| Outcomes<br>/ Impact<br>of the<br>activity | <ul> <li>Impact</li> <li>Make students understand the impact of drugs use in society and family</li> <li>Make aware the students the benefits of staying away from drugs</li> </ul>                                                                               |
| Feedback                                   | Students participated in the with great enthusiasm                                                                                                                                                                                                                |

Event Photo ( Paste here a Maximum 2 Photo)

Photo with Geo Stamp

\*Kindly submit 2 Photos (without Geotag) in HD quality for uploading to the website.